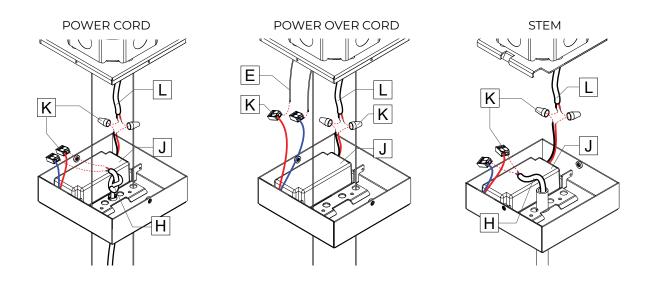

#### 4 MAKE THE ELECTRICAL CONNECTION.

Make the electrical connection between the cables **[E]** or wires **[H]** and the driver **[J]** with the marettes **[K]**.

### 4 MAKE THE ELECTRICAL CONNECTION.

Make the electrical connection between the cables **[E]** or wires **[H]** and the driver **[J]** with the marettes **[K]**.

Warning : Power must come from single branch circuit.

Make the another electrical connection between the driver [J] and the main power [L] from the builidng with the marettes [K].

Notes: Connect the green wire to your ground wire.