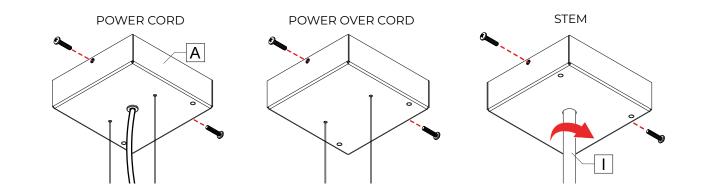

### **5** SCREW CANOPY BOX.

#### POWER CORD / POWER OVER CABLE

Screw the canopy box [A] on the canopy plate.

#### STEM

Tighten the stem **[I]** and screw the canopy box **[A]** on the canopy plate.

www.lumenwerx.com (T) 514-225-4304 (F) 514-931-4862 © All rights are reserved to Lumenwerx ULC. Lumenwerx ULC. reserves the right to change or modify product specifications without notification. UBIK-CUBE-6IN-REMOTE-INTERGRAL-INST-REV0 January 20, 2021