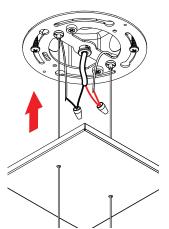

#### POWER CORD / POWER OVER CABLE

Screw the canopy box [A] on the canopy plate.