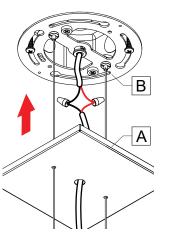

#### POWER CORD / POWER OVER CABLE

Arrange the wires. Attach the canopy **[A]** on the canopy plate **[B]**.