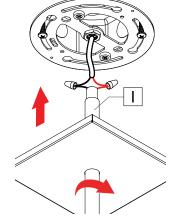

🗥 Wire dimming conductors as Class 1.

S Fixtures with an output of 1000 lm/ft or higher must not be installed in IC conditions.

Fixtures shown with 6".