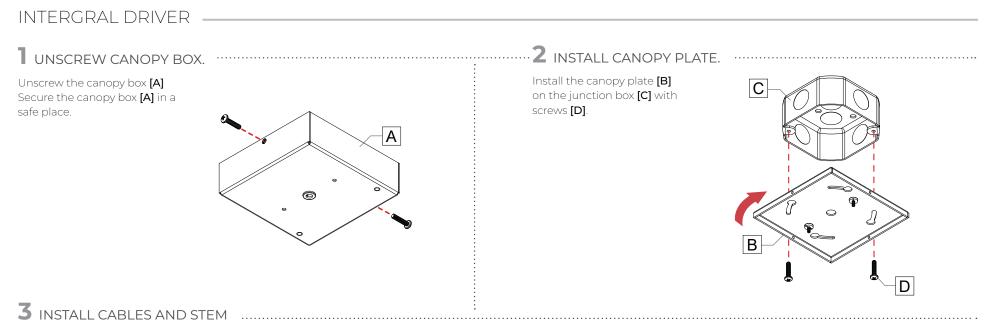

# **6" UBIK CUBE** REMOTE DRIVER, INTERGRAL DRIVER

This product must be installed in accordance with the National Electrical Code and all applicable local codes, by a person familiar with the construction and operation of the product, and the hazards involved. Proper grounding is required for safety. Ce produit doit être installé suivant le code national de l'électricité, ainsi que tous les codes locaux applicables, par une personne familière avec la construction et le fonctionnement du produit, ainsi que tous les risques qui y sont associés. La mise à terre électrique est obligatoire pour la sécurité.

# **6" UBIK CUBE** REMOTE DRIVER , INTERGRAL DRIVER

### **5** PUT CANOPY BACK IN PLACE.

#### POWER CORD / POWER OVER CABLE

Arrange the wires. Attach the canopy **[A]** on the canopy plate **[B]**.

#### STEM

Put the wires inside the stem **[H]**. Tighten the stem **[I]** and attach the canopy **[A]** on the canopy plate **[B]**.