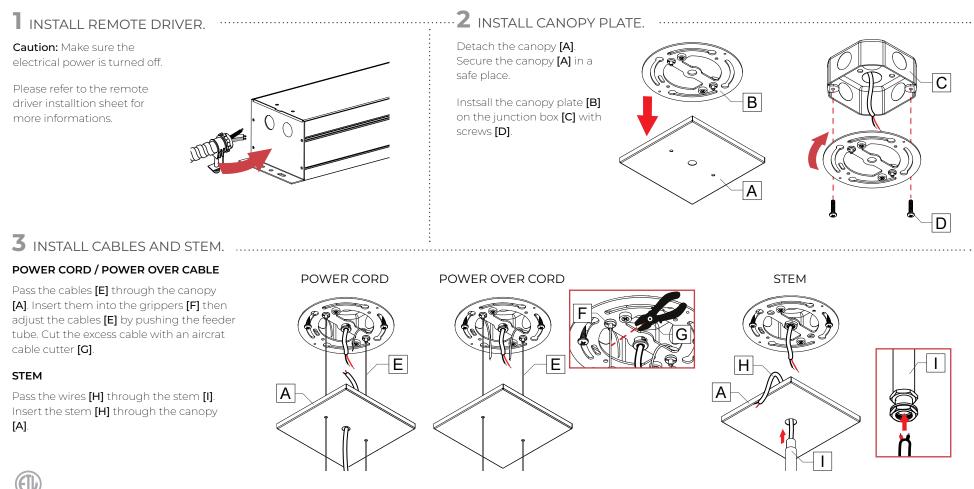

#### POWER CORD / POWER OVER CABLE

Pass the cables **[E]** through the canopy box **[A]**. Insert them into the grippers **[F]** then adjust the cables **[E]** by pushing the feeder tube. Cut the excess cable with an aircrat cable cutter **[G]**.

#### STEM

Pass the wires **[H]** through the stem **[I]**. Insert the stem **[I]** through the canopy **[A]**.

c Construction Us

www.lumenwerx.com (T) 514-225-4304 (F) 514-931-4862 © All rights are reserved to Lumenwerx ULC. Lumenwerx ULC. reserves the right to change or modify product specifications without notification.