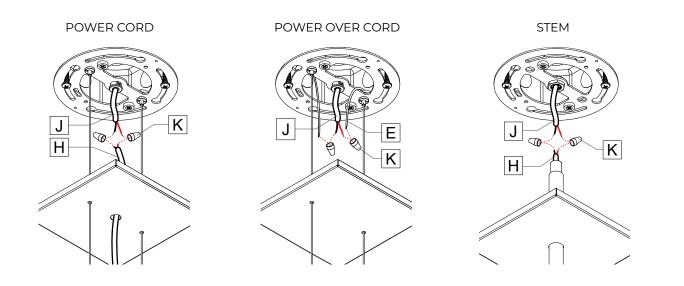

#### 4 MAKE THE ELECTRICAL CONNECTION.

Make the electrical connection between the cables **[E]** or wires **[H]** and the driver **[J]** with the marettes **[K]**.

### 4 MAKE THE ELECTRICAL CONNECTION.

Make the electrical connection between the cables **[E]** or wires **[H]** and the driver **[J]** with the marettes **[K]**.

Warning : Power must come from single branch circuit.

Make the another electrical connection between the driver [J] and the main power [L] from the builidng with the marettes [K].

Notes: Connect the green wire to your ground wire.