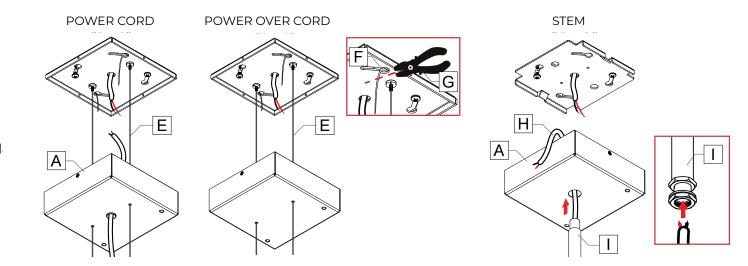

#### POWER CORD / POWER OVER CABLE

Pass the cables **[E]** through the canopy box **[A]**. Insert them into the grippers **[F]** then adjust the cables **[E]** by pushing the feeder tube. Cut the excess cable with an aircrat cable cutter **[G]**.

#### STEM

Pass the wires **[H]** through the stem **[I]**. Insert the stem **[I]** through the canopy **[A]**.

c Construction Us

www.lumenwerx.com (T) 514-225-4304 (F) 514-931-4862 © All rights are reserved to Lumenwerx ULC. Lumenwerx ULC. reserves the right to change or modify product specifications without notification.